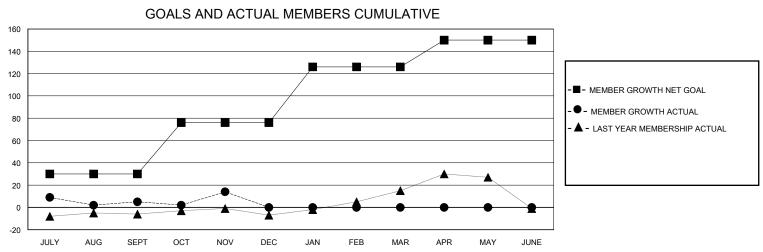

## District A 4

GMT: LOCATION ONTARIO GMT CA

| •             |               |             |               |                       |                        |                         |                                                    |  |
|---------------|---------------|-------------|---------------|-----------------------|------------------------|-------------------------|----------------------------------------------------|--|
|               | Club          | os          |               | Members               |                        |                         |                                                    |  |
|               | RESULTS FOR   | R 2024-2025 |               | RESULTS FOR 2024-2025 |                        |                         |                                                    |  |
| QUARTER       | NEW CLUB GOAL | NEW CLUBS   | DROPPED CLUBS | QUARTER MEME          | BER GROWTH NET<br>GOAL | MEMBER GROWTH<br>ACTUAL | DROPPED<br>MEMBERS ACTUAL<br>(including transfers) |  |
| JULY/AUG/SEPT | 0             | 0           | 0             | JULY/AUG/SEPT         | 30                     | 44                      | 30                                                 |  |
| OCT/NOV/DEC   | 1             | 0           | 0             | OCT/NOV/DEC           | 46                     | 36                      | 25                                                 |  |
| JAN/FEB/MAR   | 0             | 0           | 0             | JAN/FEB/MAR           | 50                     | 0                       | 0                                                  |  |
| APR/MAY/JUNE  | 0             | 0           | 0             | APR/MAY/JUNE          | 24                     | 0                       | 0                                                  |  |