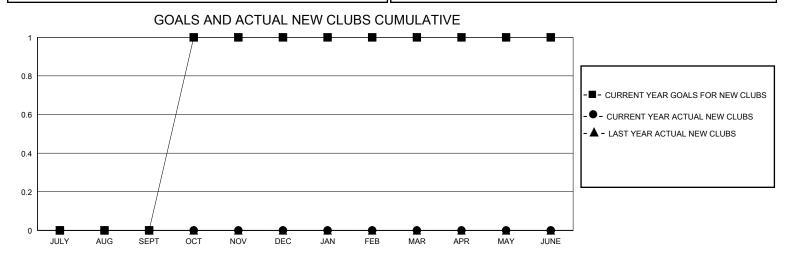

## District A 4

GMT: LOCATION ONTARIO GMT CA

| •             |               |             |               |                       |                        |                         |                                                    |  |
|---------------|---------------|-------------|---------------|-----------------------|------------------------|-------------------------|----------------------------------------------------|--|
|               | Club          | os          |               | Members               |                        |                         |                                                    |  |
|               | RESULTS FOR   | R 2024-2025 |               | RESULTS FOR 2024-2025 |                        |                         |                                                    |  |
| QUARTER       | NEW CLUB GOAL | NEW CLUBS   | DROPPED CLUBS | QUARTER MEME          | BER GROWTH NET<br>GOAL | MEMBER GROWTH<br>ACTUAL | DROPPED<br>MEMBERS ACTUAL<br>(including transfers) |  |
| JULY/AUG/SEPT | 0             | 0           | 0             | JULY/AUG/SEPT         | 30                     | 44                      | 30                                                 |  |
| OCT/NOV/DEC   | 1             | 0           | 0             | OCT/NOV/DEC           | 46                     | 36                      | 25                                                 |  |
| JAN/FEB/MAR   | 0             | 0           | 0             | JAN/FEB/MAR           | 50                     | 0                       | 0                                                  |  |
| APR/MAY/JUNE  | 0             | 0           | 0             | APR/MAY/JUNE          | 24                     | 0                       | 0                                                  |  |